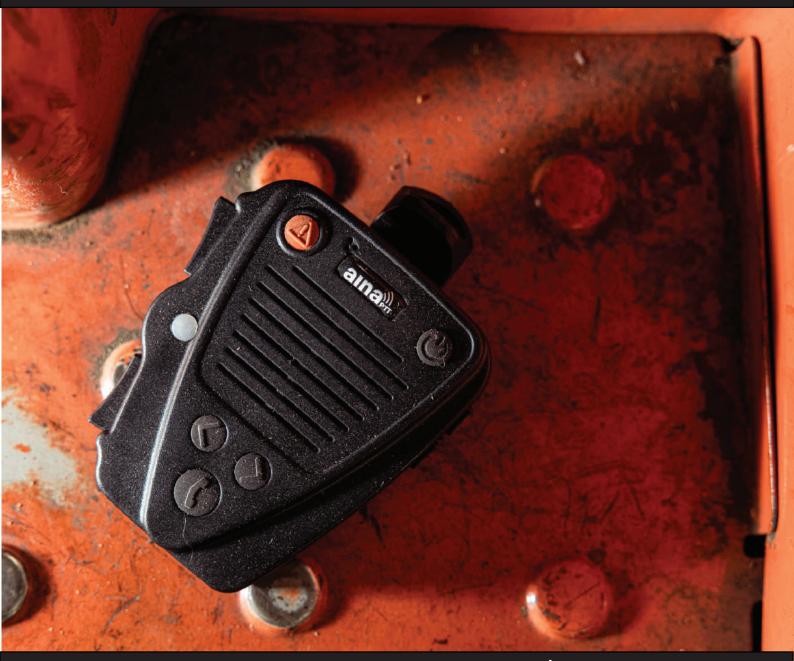

## LOUD AND CLEAR

Ideal professional tool for PTT voice communication in any demanding field work. It is a Bluetooth remote speaker microphone (RSM) for cellular push-to-talk. All PTT functions are available without the need to use a smartphone at hand.

- Excellent audio quality
- Built to last
- Highly compatible: Supports a wide range of PTT apps on Android and iOS platforms.

www.ainaptt.com sales@ainaptt.com

• Future-Proof

## CONNECTIVITY

Bluetooth 5.2

| IP rating<br>IP65 |                             |                                 |       |                                              |
|-------------------|-----------------------------|---------------------------------|-------|----------------------------------------------|
| AUDIO             |                             | 1                               |       |                                              |
| Headset jack      | Yes - 3.5mm                 | l                               |       |                                              |
| SIZE AND WEIGHT   |                             |                                 |       |                                              |
| Dimensions        | 88 x 77 x 21 mm             | POWER AND BATTERY               |       |                                              |
| Weight            | 125 gr                      | Battery type                    |       | Built-in rechargeable<br>lithium-ion battery |
| BUTTONS           |                             | Battery life                    |       | 48 hours                                     |
| PTT1              |                             | Charging methods                |       | AINA docking<br>station or USB-C             |
| PTT2              |                             |                                 |       | station of 050-0                             |
| Emergency         |                             | CERTIFICA                       | TIONS |                                              |
| Volume control    |                             | RED (CE)<br>IC<br>FCC<br>GITEKI |       |                                              |
| Channel scroll    |                             |                                 |       |                                              |
| Multifunction     |                             | RCM                             |       |                                              |
|                   |                             |                                 |       |                                              |
|                   |                             |                                 |       |                                              |
|                   | Aina PTT<br>www.ainaptt.com |                                 |       | ana                                          |
|                   | sales@ainaptt.com           |                                 | -     |                                              |