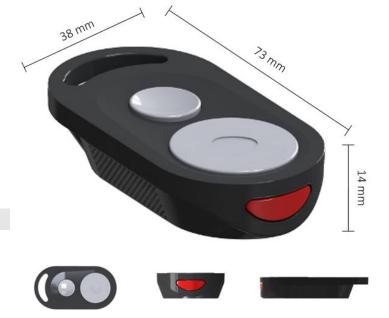

## Design

- Size: 73 x 38 x 14 mm
- Ingress Protection 65 (67 in progress)
- Regulatory tests:
  - USA: FCCCanada: ICEurope: CE
- Loophole for keychain or carabiner
- Subtle textured finish on the sides for enhanced grip

- Main push-to-talk button / PTT1
- Multifunction button / PTT2 (which can be used as a secondary PTT button, or for contact scrolling or repeating messages)
- Emergency button