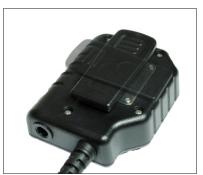

# The TITAN PTT Large body PTT20

INDUSTRIAL SOLUTIONS

FIRE & RESCUE SOLUTIONS

PUBLIC SAFETY SOLUTIONS

MOTORCYCLE SOLUTIONS

360° Rotating clip

Nexus connection on the bottom