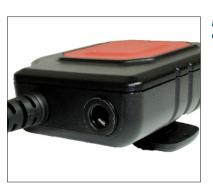

# The TITAN PTT Large body PTT20

INDUSTRIAL SOLUTIONS

FIRE & RESCUE SOLUTIONS

PUBLIC SAFETY SOLUTIONS

MOTORCYCLE SOLUTIONS

360° Rotating clip

Nexus connection on the bottom