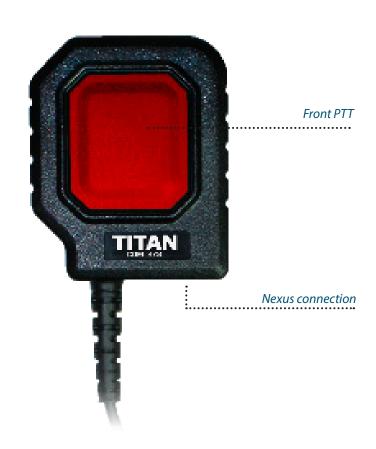

Thanks to the nexus connection, you can have a wide range of communication devices to combine with your PTT.

With a wireless module to communicate with your new wireless fingerPTT, your possibilities for the PTT large body are endless.

Part number:
PTT20

| Technical data        |                          |                     |                       |
|-----------------------|--------------------------|---------------------|-----------------------|
| Size                  | 8,5 x 7 cm               | Humidity            | 95% RH, 63°           |
| Weight                | 175 g                    | Supply Voltage      | 2,5 - 10 vdc          |
| Connectors            | Radio specific connector | Cable flex life     | 50,000 cycles         |
| Operating temperature | -25° C to +85° C         | Cable pull strength | Axial 13 kgs          |
| Storage temperature   | -25° C to +63° C         | Cable lenght        | 55cm                  |
| PTT switch life       | 100,000 cycles           | Protection rating   | Designed to meet IP67 |

# The TITAN PTT Large body PTT20

INDUSTRIAL SOLUTIONS

FIRE & RESCUE SOLUTIONS

PUBLIC SAFETY SOLUTIONS

MOTORCYCLE SOLUTIONS

360° Rotating clip

Nexus connection on the bottom