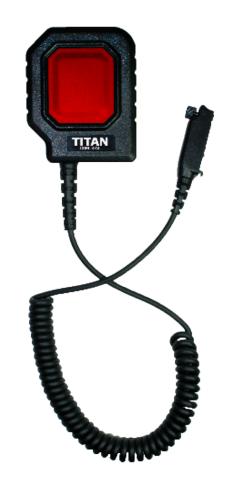

## The TITAN PTT Large Body PTT20

#### THE TITAN PTT LARGE BODY

Is a flexible and versatile communication accessory, the extra large Push to talk button on the front makes it easy to communicate, even underneath gear and protective clothing, ideal for fire and recue.

Thanks to the nexus connection, you can have a wide range of communication devices to combine with your PTT.

With a wireless module to communicate with your new wireless fingerPTT, your possibilities for the PTT large body are endless.

Part number:
PTT20

| Technical data        |                          |                     |                       |
|-----------------------|--------------------------|---------------------|-----------------------|
| Size                  | 8,5 x 7 cm               | Humidity            | 95% RH, 63°           |
| Weight                | 175 g                    | Supply Voltage      | 2,5 - 10 vdc          |
| Connectors            | Radio specific connector | Cable flex life     | 50,000 cycles         |
| Operating temperature | -25° C to +85° C         | Cable pull strength | Axial 13 kgs          |
| Storage temperature   | -25° C to +63° C         | Cable lenght        | 55cm                  |
| PTT switch life       | 100,000 cycles           | Protection rating   | Designed to meet IP67 |

# The TITAN PTT Large body PTT20

INDUSTRIAL SOLUTIONS

FIRE & RESCUE SOLUTIONS

PUBLIC SAFETY SOLUTIONS

MOTORCYCLE SOLUTIONS

360° Rotating clip

Nexus connection on the bottom