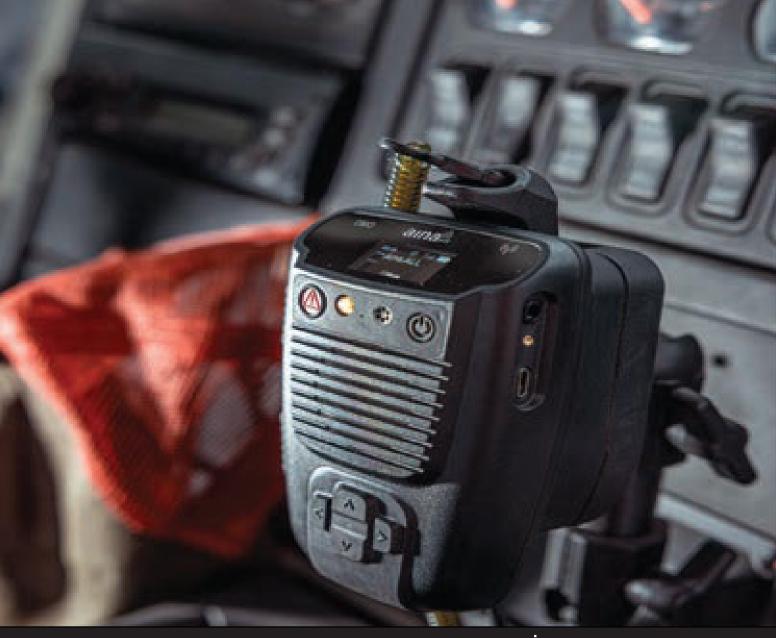

## LTE TWO WAY RADIO

With Aina PTT Kepler all the professional PTT communication can be handled without any dependency on a personal smart device. The device can be easily handed over to other employees during the duty.

- Well proven RSM form factor
- Excellent audio quality
- Compatible with public cellular networks
- Future-Proof

www.ainaptt.com sales@ainaptt.com

## SPLASH, WATER AND DUST RESISTANT

IP rating IP65

CONNECTIVITY

| 3G/4G/LTE<br>(Nano SIM-card) |                   | POWER AND BATTERY                |                                               |
|------------------------------|-------------------|----------------------------------|-----------------------------------------------|
| Direct Mode<br>Operation     |                   | Battery type                     | Removable rechargeable<br>lithium-ion battery |
| NFC                          |                   | Battery life                     | 18 hours                                      |
| AUDIO                        |                   | Charging methods BUTTONS         | AINA docking station or micro-USB             |
| Headset jack                 | Yes -3.5mm        | PTT1                             |                                               |
| SIZE AND WEIGHT              |                   | PTT2                             |                                               |
| Dimensions                   | 112 x 78 x 30 mm  | Emergency                        |                                               |
| Weight                       | 194g              | Volume control<br>Channel scroll |                                               |
| CERTIFICATIONS               |                   |                                  |                                               |
| FCC                          | ID: 2AH78-AKEPLER | CE                               |                                               |
| IC                           | ID: 21419-AKEPLER | PTCRB                            |                                               |
|                              |                   |                                  |                                               |
|                              | Aina PTT          | 8                                | Ina <sup>M</sup>                              |