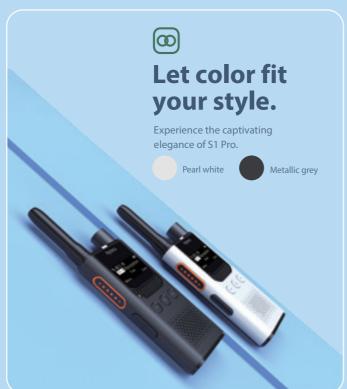

#### 360° metal knob.



It helps you change channel, switch menu, edit number, and more.



## **Key information at**





### **Inspired by the classic Doric column.**

Hytera draws inspiration from the design of the ancient Greek Doric order, and combines the characteristics of elegance, symmetry and scale to inject a unique artistic style into the S1 Pro.









#### Hytera Radio app, high-efficient.

Manage your radio with a phone, at your fingertips. Perform BT-enabled programming, batch configuration, frequency information backup, and then some.



## AirClone, simple and fast.

You can clone configuration data from one S1 Pro to many. All done in a flash.





### Outlast your shift.

16 hrs working time

With a battery life of up to 16 hours (5/5/90 duty cycle), your focus r