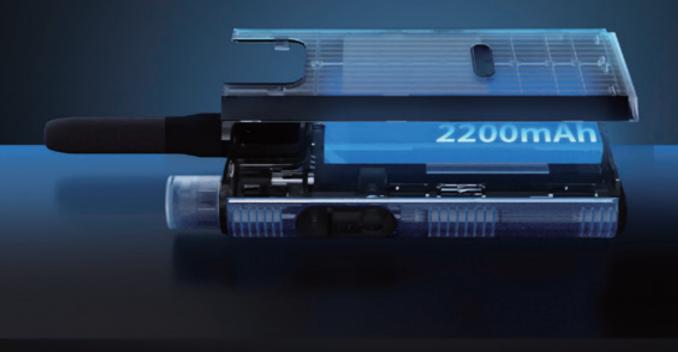

### Outlast your shift.

16 hrs working time

With a battery life of up to 16 hours (5/5/90 duty cycle), your focus remains on the job, not the clock.