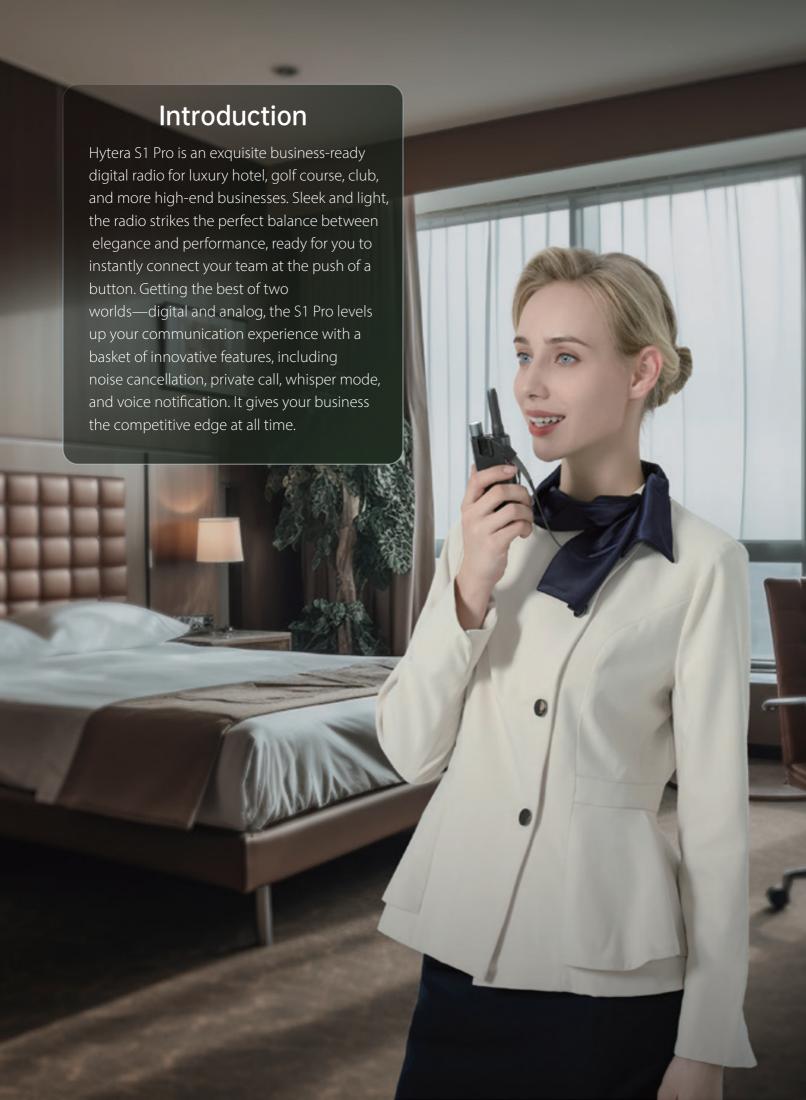

### **Inspired by the classic Doric column.**

Hytera draws inspiration from the design of the ancient Greek Doric order, and combines the characteristics of elegance, symmetry and scale to inject a unique artistic style into the S1 Pro.