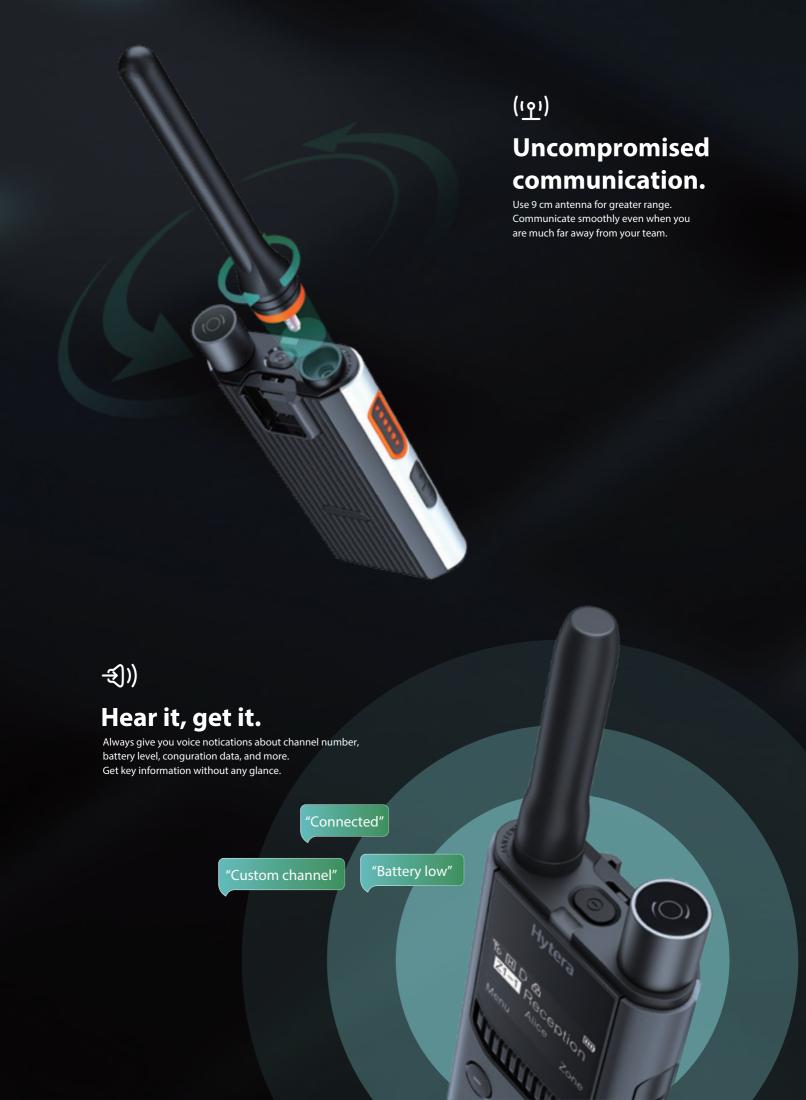

eristics of elegance, symmetry and scale to inject a unique artistic style into the S1 Pro.









#### Hytera Radio app, high-efficient.

Manage your radio with a phone, at your fingertips. Perform BT-enabled programming, batch configuration, frequency information backup, and then some.



## AirClone, simple and fast.

You can clone configuration data from one S1 Pro to many. All done in a flash.





### Outlast your shift.

16 hrs working time

With a battery life of up to 16 hours (5/5/90 duty cycle), your focus remains on the job, not the clock.



# Fast charging to refuel quickly.

8-pocket charger, charge your batteries alone or attached on the radios in batches, easily and quickly. Say goodbye to cable chaos.



Replaceable battery
Swap a spare battery for extra-long shifts