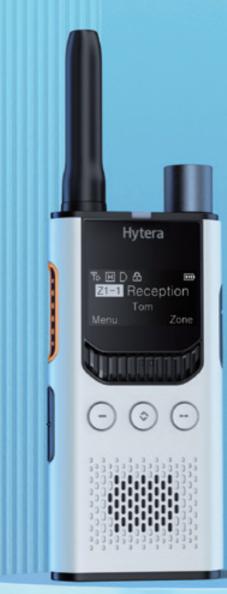

### **Inspired by the classic Doric column.**

Hytera draws inspiration from the design of the ancient Greek Doric order, and combines the characteristics of elegance, symmetry and scale to inject a unique artistic style into the S1 Pro.