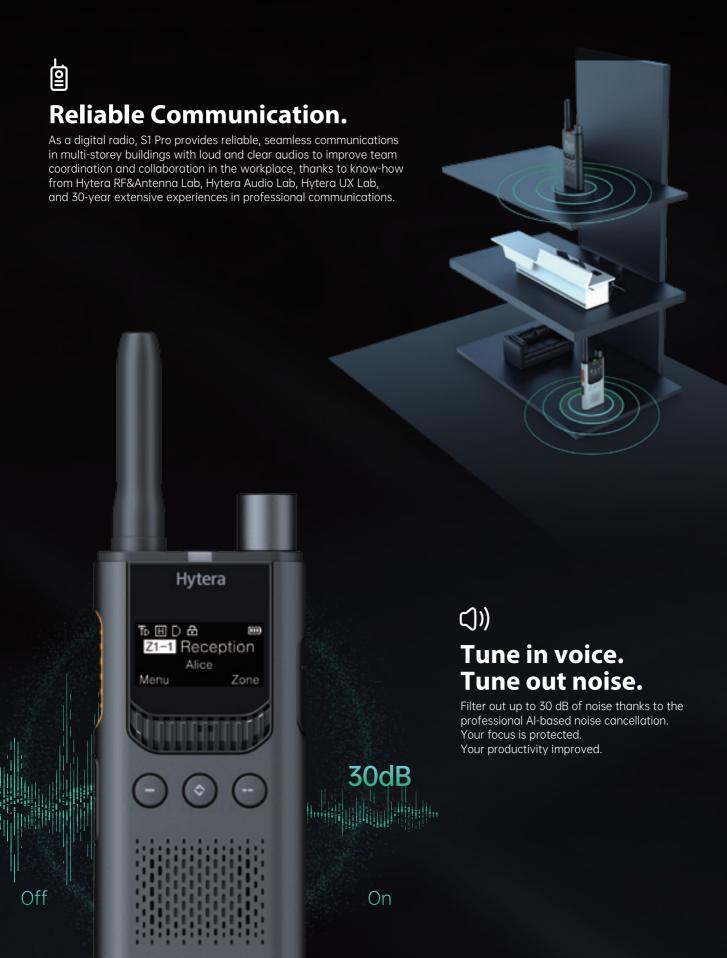

#### 360° metal knob.



It helps you change channel, switch menu, edit number, and more.



## **Key information at**





### **Inspired by the classic Doric column.**

Hytera draws inspiration from the design of the ancient Greek Doric order, and combines the characteristics of elegance, symmetry and scale to inject a unique artistic style into the S1 Pro.









#### Hytera Radio app, high-efficient.

Manage your radio with a phone, at your fingertips. Perform BT-enabled programming, batch configuration, frequency information backup, and then some.



## AirClone, simple and fast.

You can clone configuration data from one S1 Pro to many. All done in a flash.





### Outlast your shift.

16 hrs working time

With a battery life of up to 16 hours (5/5/90 duty cycle), your focus remains on the job, not the clock.



# Fast charging to refuel quickly.

8-pocket charger, charge your batteries alone or attached on the radios in batches, easily and quickly. Say goodbye to cable chaos.



Replaceable battery
Swap a spare battery for extra-long shifts