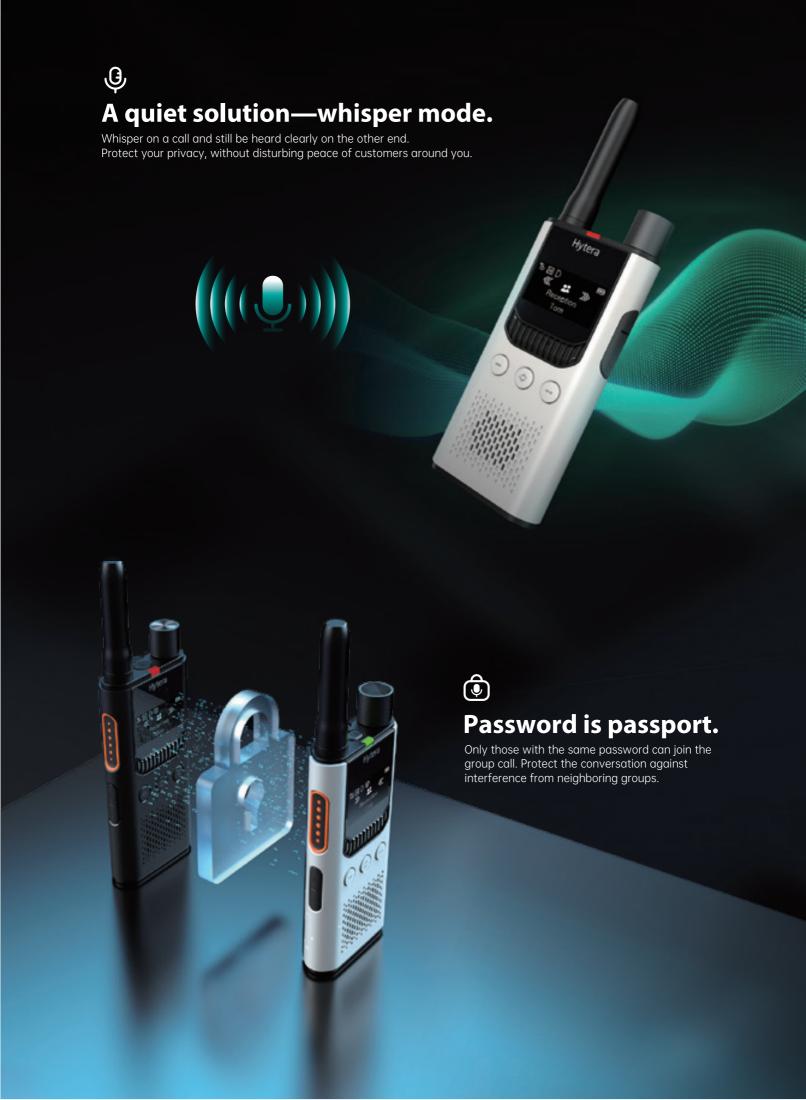

#### 360° metal knob.



It helps you change channel, switch menu, edit number, and more.



## **Key information at**





### **Inspired by the classic Doric column.**

Hytera draws inspiration from the design of the ancient Greek Doric order, and combines the characteristics of elegance, symmetry and scale to inject a unique artistic style into the S1 Pro.









#### Hytera Radio app, high-efficient.

Manage your radio with a phone, at your fingertips. Perform BT-enabled programming, batch configuration, frequency information backup, and then some.



## AirClone, simple and fast.

You can clone configuration data from one S1 Pro to many. All done in a flash.





### Outlast your shift.

16 hrs working time

With a battery life of up to 16 hours (5/5/90 duty cycle), your focus remains on the job, not the clock.



# Fast charging to refuel quickly.

8-pocket charger, charge your batteries alone or attached on the radios in batches, easily and quickly. Say goodbye to cable chaos.



Replaceable battery
Swap a spare battery for extra-long shifts