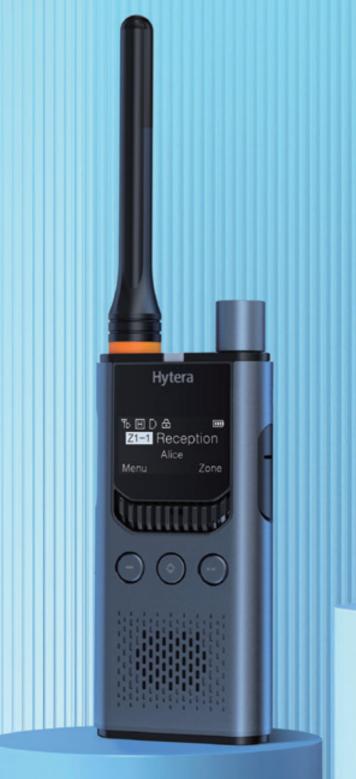

### **Inspired by the classic Doric column.**

Hytera draws inspiration from the design of the ancient Greek Doric order, and combines the characteristics of elegance, symmetry and scale to inject a unique artistic style into the S1 Pro.