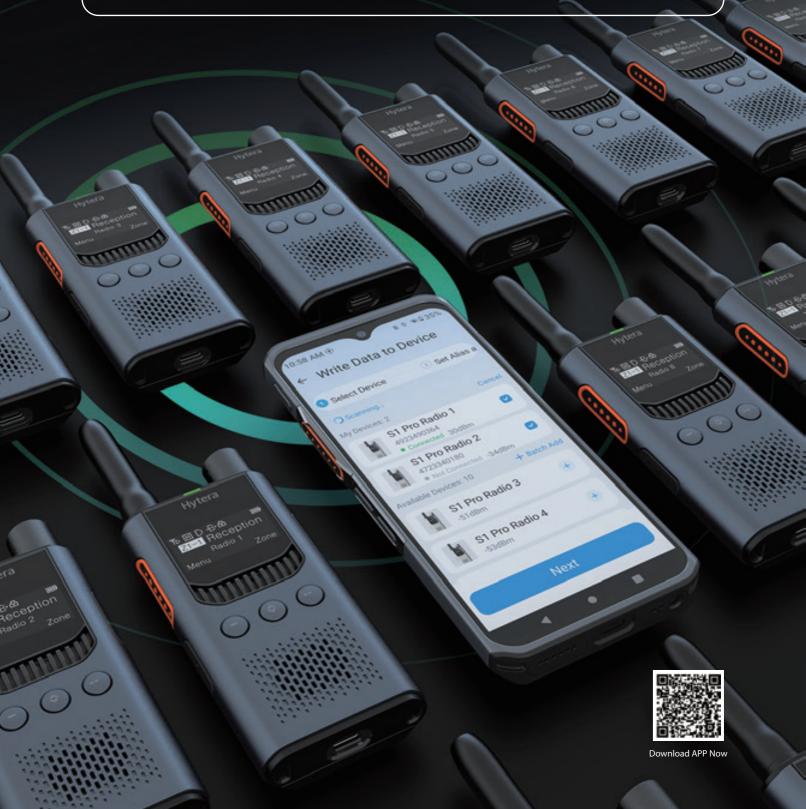

#### Hytera Radio app, high-efficient.

Manage your radio with a phone, at your fingertips. Perform BT-enabled programming, batch configuration, frequency information backup, and then some.

## AirClone, simple and fast.

You can clone configuration data from one S1 Pro to many. All done in a flash.