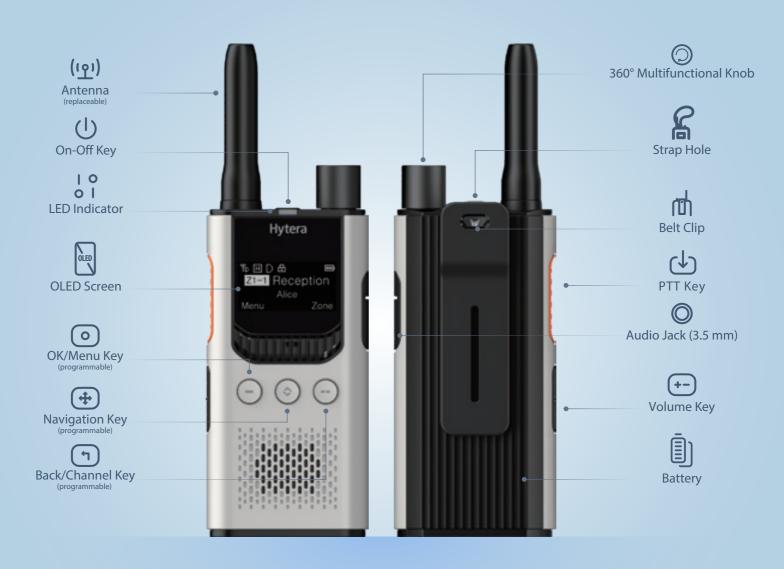

#### 360° metal knob.

It helps you change channel, switch menu, edit number, and more.

## **Key information at**