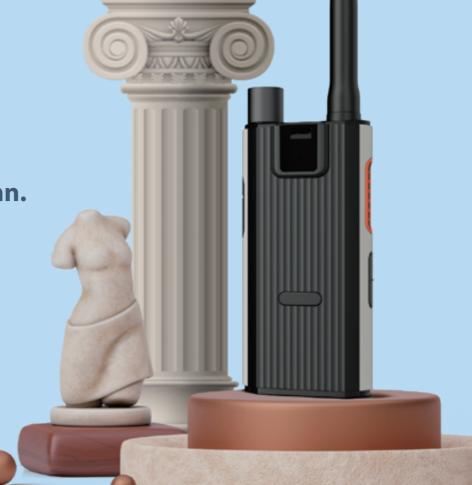

### **Inspired by the classic Doric column.**

Hytera draws inspiration from the design of the ancient Greek Doric order, and combines the characteristics of elegance, symmetry and scale to inject a unique artistic style into the S1 Pro.