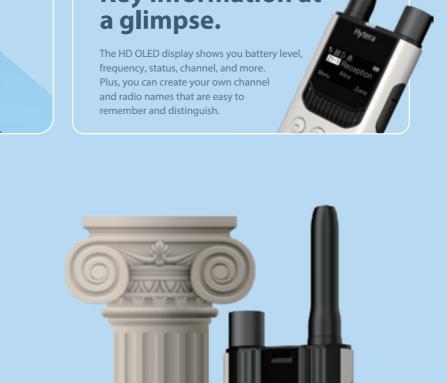

#### 360° metal knob.



It helps you change channel, switch menu, edit number, and more.



## **Key information at**





### **Inspired by the classic Doric column.**

Hytera draws inspiration from the design of the ancient Greek Doric order, and combines the characteristics of elegance, symmetry and scale to inject a unique artistic style into the S1 Pro.









#### Hytera Radio app, high-efficient.

Manage your radio with a phone, at your fingertips. Perform BT-enabled programming, batch configuration, frequency information backup, and then some.



## AirClone, simple and fast.

You can clone configuration data from one S1 Pro to many. All done in a flash.





### Outlast your shift.

16 hrs working time

With a battery life of up to 16 hours (5/5/90 duty cycle), your focus remains on the job, not the clock.



# Fast charging to refuel quickly.

8-pocket charger, charge your batteries alone or at