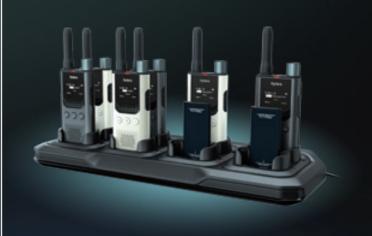

# Fast charging to refuel quickly.

8-pocket charger, charge your batteries alone or attached on the radios in batches, easily and quickly. Say goodbye to cable chaos.

Replaceable battery
Swap a spare battery for extra-long shifts